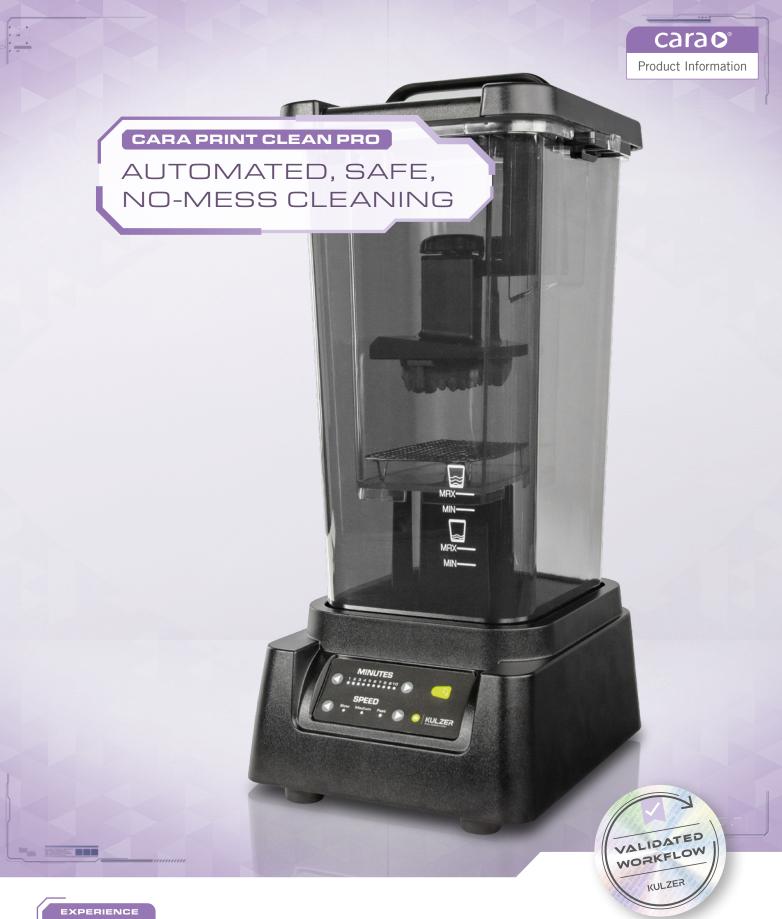

**cara Print Clean pro** is an automated 3DP cleaning system that agitates isopropanol in a contained volume to clean excess, uncured resin from 3D-printed parts. cara Print Clean pro is our answer to the important step between printing and curing dental appliances.

One touch operation shouldn't end at the printing phase: automate your post processing with thorough, no mess cleaning at the push of a button while protecting yourself from too much exposure to isopropanol. The new pro version has an even larger chamber to work seamlessly with the new cara Print 4.0 pro 3D printer (and cara print 4.0).

HANDS-FREE CLEANING SYSTEM

FAST & SAFE CLEANING

2-CHAMBER SYSTEM

TOTAL TOTAL

| Technical details at a glance  |                                                                                                                                                                                                                                                                                                                      |
|--------------------------------|----------------------------------------------------------------------------------------------------------------------------------------------------------------------------------------------------------------------------------------------------------------------------------------------------------------------|
| Dimensions                     | W 19.9 x D 26.3 x H 47.4cm                                                                                                                                                                                                                                                                                           |
| Weight (empty)                 | 6.3 kg                                                                                                                                                                                                                                                                                                               |
| Min./ max. filling             | Min. 1.3, Max. 2.0 liters, depending on height of 3D printed objects                                                                                                                                                                                                                                                 |
| Recommended build table hanger | Object height under 70 mm: use extended build table hanger Object height over 70 mm: use short build table hanger                                                                                                                                                                                                    |
| Max. size of printed parts     | W 10.8 x D 6.4 x H 12.7 cm                                                                                                                                                                                                                                                                                           |
| Cleaning agent                 | Isopropyl alcohol (isopropanol)<br>(handle with care)                                                                                                                                                                                                                                                                |
| Cleaning technique             | Magnetic stirrer (speed: slow, medium & fast) and circuit pump                                                                                                                                                                                                                                                       |
| Cleaning time                  | Cleaning time between 1 or 10 minutes possible; actual time needed is depending on material and part geometry.                                                                                                                                                                                                       |
| Scope of supply                | <ul> <li>Lid &amp; build table hanger</li> <li>Extended build table hanger</li> <li>Inner container &amp; plug</li> <li>Outer container</li> <li>cara Print Clean Base</li> <li>Power supply</li> <li>Part tray</li> <li>2 magnetic stir bars</li> <li>3 extra foam gaskets</li> <li>Extra container plug</li> </ul> |
| Power supply                   | Mains: 100-240 VAC, 50/60 Hz (grounded)                                                                                                                                                                                                                                                                              |
| Warranty                       | 1 year                                                                                                                                                                                                                                                                                                               |