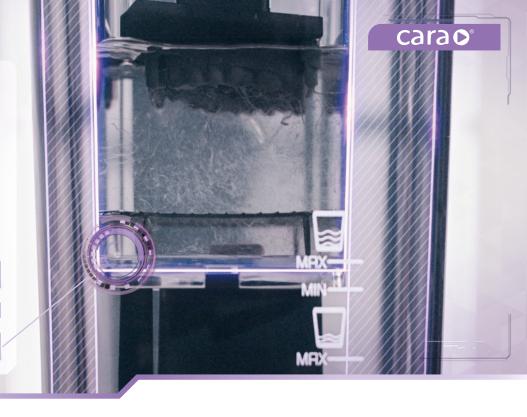

HANDS-FREE CLEANING SYSTEM

FAST & SAFE CLEANING

2-CHAMBER SYSTEM

TOTAL TOTAL

| Technical details at a glance  |                                                                                                                                                                                                                                                                                                                      |
|--------------------------------|----------------------------------------------------------------------------------------------------------------------------------------------------------------------------------------------------------------------------------------------------------------------------------------------------------------------|
| Dimensions                     | W 19.9 x D 26.3 x H 47.4cm                                                                                                                                                                                                                                                                                           |
| Weight (empty)                 | 6.3 kg                                                                                                                                                                                                                                                                                                               |
| Min./ max. filling             | Min. 1.3, Max. 2.0 liters, depending on height of 3D printed objects                                                                                                                                                                                                                                                 |
| Recommended build table hanger | Object height under 70 mm: use extended build table hanger Object height over 70 mm: use short build table hanger                                                                                                                                                                                                    |
| Max. size of printed parts     | W 10.8 x D 6.4 x H 12.7 cm                                                                                                                                                                                                                                                                                           |
| Cleaning agent                 | Isopropyl alcohol (isopropanol)<br>(handle with care)                                                                                                                                                                                                                                                                |
| Cleaning technique             | Magnetic stirrer (speed: slow, medium & fast) and circuit pump                                                                                                                                                                                                                                                       |
| Cleaning time                  | Cleaning time between 1 or 10 minutes possible; actual time needed is depending on material and part geometry.                                                                                                                                                                                                       |
| Scope of supply                | <ul> <li>Lid &amp; build table hanger</li> <li>Extended build table hanger</li> <li>Inner container &amp; plug</li> <li>Outer container</li> <li>cara Print Clean Base</li> <li>Power supply</li> <li>Part tray</li> <li>2 magnetic stir bars</li> <li>3 extra foam gaskets</li> <li>Extra container plug</li> </ul> |
| Power supply                   | Mains: 100-240 VAC, 50/60 Hz (grounded)                                                                                                                                                                                                                                                                              |
| Warranty                       | 1 year                                                                                                                                                                                                                                                                                                               |