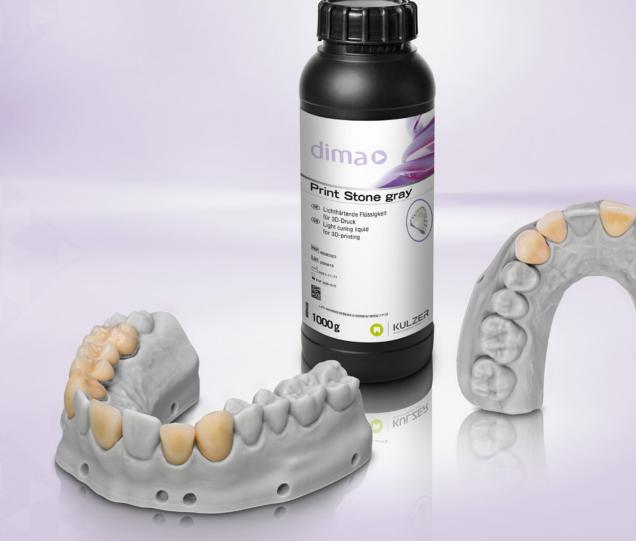

DIMA PRINT STONE GRAY

#### DIMA PRINT STONE GRAY

## THE AESTHETIC SPECIALIST

- Traditional look: Ensures natural color perception and no visual discoloration for tasks that need top aesthetics
- Traditional feel: Doesn't distract; feels like gray gypsum when handling, grinding, etc.
- ► **Traditional properties:** No changes to how you work with the model thanks to its "non-stick" surface and high heat resistance