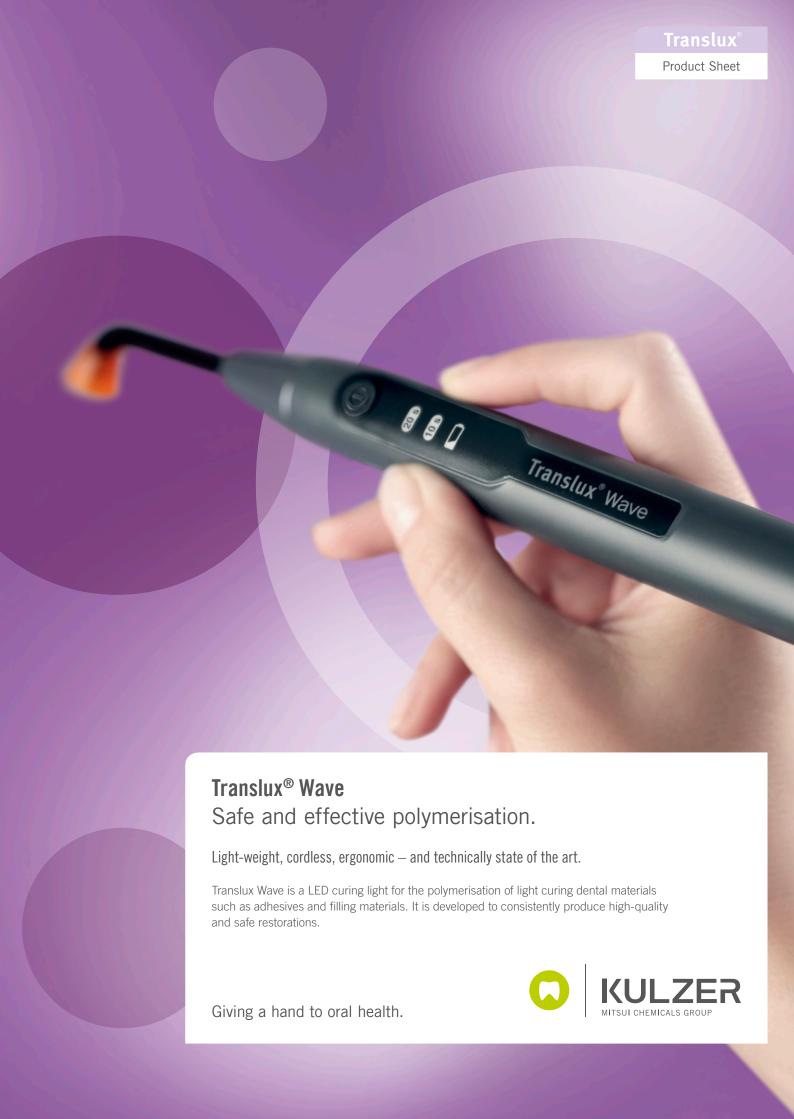

## Translux® Wave

- **Pen-style body**: The light-weight and ergonomic pen-style design enables an effortless handling even for small hands. Furthermore the advanced angle of the 360° rotatable light guide allows a better access to the molar regions.
- One-button operation: One convenient power/program button to choose easily between 10 and 20 (slow start). LED lights indicate the program change.
- Cordless design: The cordless design gives you maximum freedom of movement.
- Reliable performance: Translux Wave comes with a strong and long life Li-ion battery. Recharging needs very short time. And the tool-free battery exchange is quick and easy. The built-in radiometer ensures the performance you need for the perfect restauration.