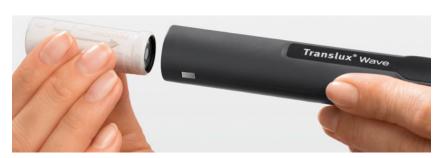

## For your efficiency:

The battery of the handpiece and the contacts of the charging unit can be easily replaced by yourself. That will save time and the service technician.

| Order Information |                                  |                                                                                                    |
|-------------------|----------------------------------|----------------------------------------------------------------------------------------------------|
| Order No.         | Article                          | Content                                                                                            |
| 66055012          | Translux Wave                    | Hand piece incl. rechargeable battery, 8 mm light guide, glare shield, charging unit, power supply |
|                   | Accessoire                       |                                                                                                    |
| 66057365          | Light guide, 8 mm, 70°           |                                                                                                    |
| 66057363          | Rechargeable battery             |                                                                                                    |
| 66016455          | Glare shield, orange             |                                                                                                    |
| 66057382          | Replacement contacts for charger |                                                                                                    |
| 66057383          | Hand piece incl. battery         |                                                                                                    |
| 66057384          | Charging unit grey               |                                                                                                    |
| 66057468          | Power supply                     |                                                                                                    |