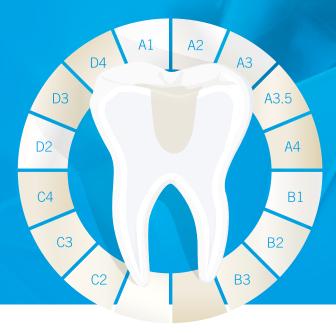

## Venus Bulk Flow ONE.

The first flowable one-shade bulk-filling composite for everyday cases.

**Always grab the right shade:** With the incredible shade-matching properties of Venus Bulk Flow ONE the restoration becomes invisible by blending into the surrounding dentition.

With Venus Bulk Flow ONE dentists can reduce treatment time without the need for shade selection or the placement of a universal composite as an additional capping layer.

With its range of indications from bulk filling through cavity lining to fillings in primary teeth, the efficient restoration procedure is further enhanced by the equally reliable and versatile bonding solution iBOND Universal.