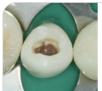

### EFFICIENT HANDLING

Discoloured cavity Venus Bulk Flow ONE after polishing

High radiopacity ensuring a reliable diagnosis

| Art. code                         | Package                                  | Content                                         |
|-----------------------------------|------------------------------------------|-------------------------------------------------|
| Venus Bulk Flow ONE — Refills     |                                          |                                                 |
| 66094723                          | VENUS BULK FLOW SYR<br>1x2G ONE          | 1 x 2 g syringe<br>5 x Cannulas                 |
| 66094724                          | VENUS BULK FLOW PLT 2x10x0.20G ONE       | 2x10x0.20g PLT                                  |
| Venus Bulk Flow ONE – Value Packs |                                          |                                                 |
| 66095335                          | VENUS BULK FLOW ONE<br>VALUE-KIT SYRINGE | 10x2g syringes<br>50 Cannulas<br>Pictorial card |
| 66095388                          | VENUS BULK FLOW ONE VALUE-KIT PLT        | 80x0.20g PLT<br>Pictorial card                  |