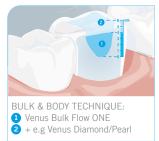

for yourself: kulzer.com/try-venus-bulk-flow-one



# ONE LAYER FOR ALL SHADES



# Venus Bulk Flow ONE simplifies and streamlines the restorative process.

Venus Bulk Flow ONE combines the self-levelling effect of a flowable material with a high curing depth and good stability after application. This allows to place increments of up to 4 mm inside a cavity.

With Venus Bulk Flow ONE dentists can reduce treatment time without the need for shade selection or the placement of a universal composite as an additional capping layer.

With its range of indications from bulk filling through cavity lining to fillings in primary teeth, the efficient restoration procedure is further enhanced by the equally reliable and versatile bonding solution iBOND Universal.

### **VERSATILITY IN APPLICATIONS**





### EFFICIENT HANDLING







Discoloured cavity Venus Bulk Flow ONE after polishing

High radiopacity ensuring a reliable diagnosis

| Art. code                         | Package                                  | Content                                         |
|-----------------------------------|------------------------------------------|-------------------------------------------------|
| Venus Bulk Flow ONE — Refills     |                                          |                                                 |
| 66094723                          | VENUS BULK FLOW SYR<br>1x2G ONE          | 1 x 2 g syringe<br>5 x Cannulas                 |
| 66094724                          | VENUS BULK FLOW PLT 2x10x0.20G ONE       | 2x10x0.20g PLT                                  |
| Venus