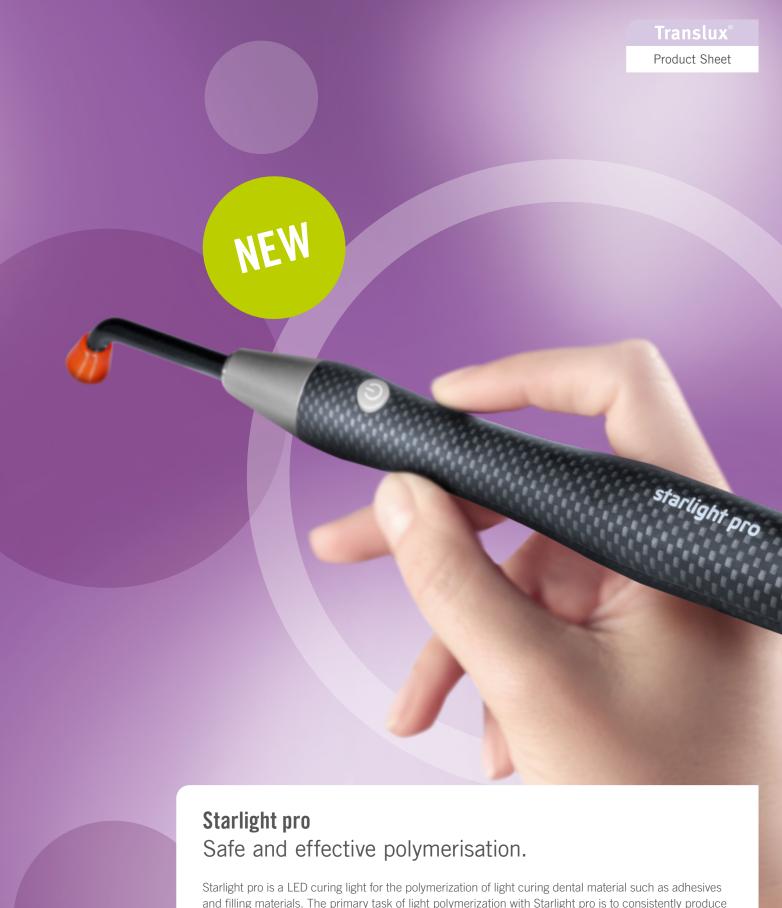

## Starlight pro

Safe and effective polymerisation.

Cordless Pen-style body:

The light-weight and ergonomic pen-style design enables an effortless handling even for small hands. Furthermore the advanced angle of the 360° rotatable light guide allows a better access to the molar region and the cordless design gives maximum freedom of movement.

Save use: The simple connection between Handpiece and Light-Guide exclusively metallic coupling ensures optimal light transmission. Starlight pro also offers constant light power regardless the charge level. A double acoustic signal is activated when the battery is still sufficient for 6 cycles and it does not require a fan as it develops no heat, therefore noiseless.

## For you efficience:

The smooth, continuous and compact surface enables perfect disinfection. The fibre optics conductor – Ø 8 mm – is also sterilizable, as well the optical protection, which is easy attached.