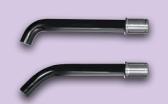

## For your convenience:

With our accessory, the shorter and 70° angled fibre light guide, that can be ordered additionally, the Starlight pro allows easy access to molars even for patients with limited mouth-opening abilities.